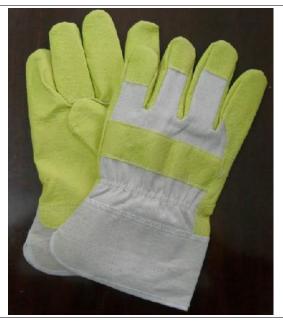

XD0147 Yellow artificial leather Full BOA lining Pasted cuff

XD0148 PVC artificial leather Pasted cuff

XD0149
PVC impregnated palm
Pasted cuff
Striped cotton back

XD0150 PVC impregnated palm Pasted cuff Striped cotton back