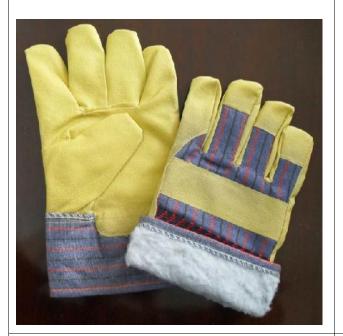

XD0147 Yellow artificial leather Full BOA lining Pasted cuff

XD0148 PVC artificial leather Pasted cuff

XD0149
PVC impregnated palm
Pasted cuff
Striped cotton back

XD0150 PVC impregnated palm Pasted cuff Striped cotton back