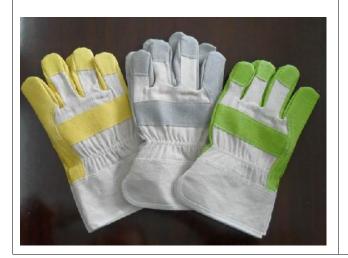

### XD0139

PVC impregnated palm Pasted cuff

XD0140

PVC impregnated palm Pasted cuff Striped cotton back