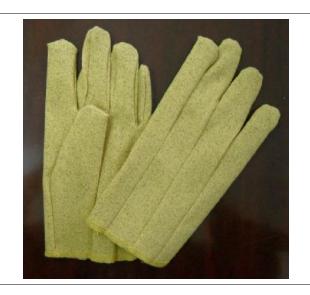

## XD0142

Grey PVC vinyl impregnated palm Pasted cuff

XD0143 PVC artificial leather Pasted cuff

XD0144 PVC artificial leather Pasted cuff

XD0145
Yellow vinyl impregnated palm
Pasted cuff

XD0146
Yellow vinyl impregnated palm