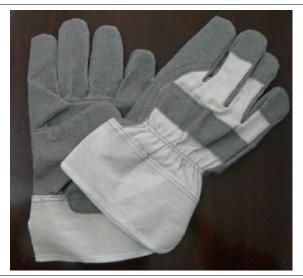

# PVC/Artificial Leather GLove



### XD0137

Grey PVC artificial leather Blue reinforced palm Wing thumb Rubberized cuff Striped cotton back



### XD0138

PVC impregnated palm Pasted cuff Striped cotton back



### XD0139

PVC impregnated palm Pasted cuff



XD0140

PVC impregnated palm Pasted cuff Striped cotton back



# XD0141

PVC artificial leather Pasted cuff



## XD0142

Grey PVC vinyl impregnated palm Pasted cuff



XD0143 PVC artificial leather Pasted cuff



XD0144 PVC artificial leather Pasted cuff



XD0145
Yellow vinyl impregnated palm
Pasted cuff



XD0146
Yellow vinyl impregnated palm



XD0147 Yellow artificial leather Full BOA lining Pasted cuff



XD0148 PVC artificial leather Pasted cuff



XD0149
PVC impregnated palm
Pasted cuff
Striped cotton back



XD0150 PVC impregnated palm Pasted cuff Striped cotton back



XD0151
PVC impregnated palm
Pasted cuff
Striped cotton back



XD0152 Black PVC impregnated PVC dots on palm Pasted cuff



XD0153
Black PVC impregnated
PVC dots on palm
Full BOA lining
Pasted cuff