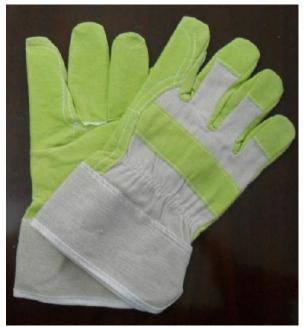

## XD0142

Grey PVC vinyl impregnated palm Pasted cuff

XD0143 PVC artificial leather Pasted cuff

XD0144 PVC artificial leather Pasted cuff

XD0145
Yellow vinyl impregnated palm
Pasted cuff

XD0146
Yellow vinyl impregnated palm