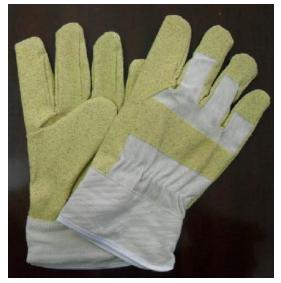

XD0147 Yellow artificial leather Full BOA lining Pasted cuff

XD0148 PVC artificial leather Pasted cuff

XD0149
PVC impregnated palm
Pasted cuff
Striped cotton back

XD0150 PVC impregnated palm Pasted cuff Striped cotton back