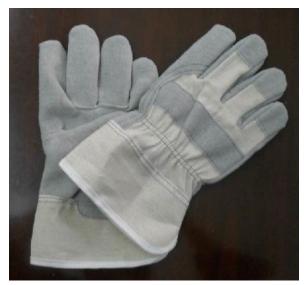

### XD0139

PVC impregnated palm Pasted cuff

XD0140

PVC impregnated palm Pasted cuff Striped cotton back